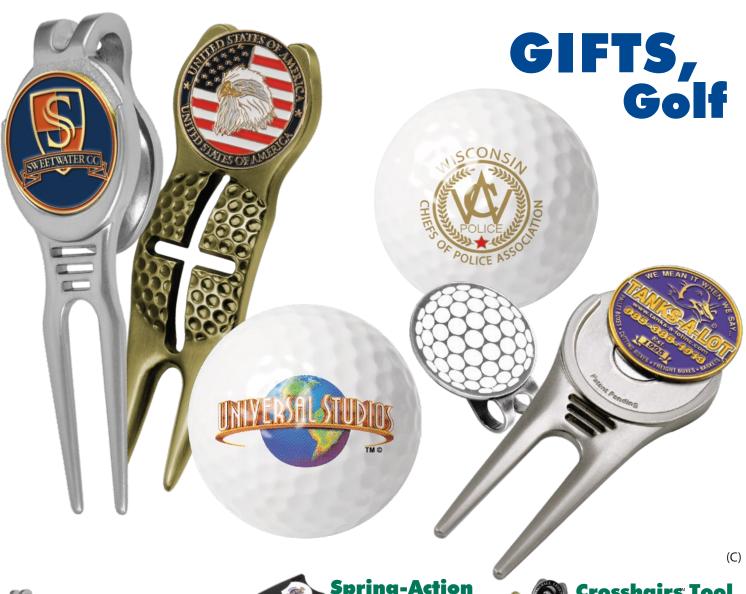

# **Next Level Marketing**

LinksWalker took the Challenge Coin concept to the next level by producing the Challenge Coin/Super Ball Marker with its patented receiver and two removable mini coins/ball markers. Its uniqueness and versatility caught the attention of tournament sponsors, fundraisers and corporations across the nation. Since its inception, our Challenge Coin/Super Ball Marker has been dubbed the "Infinitely Variable Commemorative Coin" because of the many products available that your custom coin fits into, without incurring additional set up charges. With low minimums and great customer service and you have a WIN-WIN every time.

Each Challenge Coin/Super Ball Marker features two, customized, die struck metal, removable mini coins held onto a receiver with a patented heavy duty, dual sided magnet. The receiver sports a colored outer ring that can be customized to match any PMS color to coordinate with your logo.

#### **One Dozen Golf Balls**

Cheaper by the dozen are our premium printed golf balls in a clear plastic clamshell package.

|              | DZGB         |              |     |
|--------------|--------------|--------------|-----|
| 6 doz.       | 12 doz.      | 18+ doz.     |     |
| \$29.95/doz. | \$27.95/doz. | \$25.95/doz. | (C) |

# Golf Ball and 2 Ball Markers

Our 1 Ball Gift Pack is perfect for sales call gifts, customer loyalty programs and (naturally) golf tournaments. Each pack includes one imprinted white golf ball and two logo'd ball marker. Customized insert cards are also available.