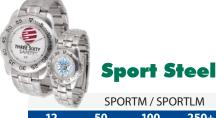

Our Sport watch can feature your logo on either of our two dial options: our standard, matte silver-tone "Game Day" dial or the radiallypolished and brilliantly-colored "AnoChrome" dial. Your watch is also available with either a leather band, stainless steel linked band or a gun-metal band and case.

250+ 50 100 \$50.00 \$48.00 \$46.00 \$44.00 (C)

ort Anochrome SPORT2-A / SPORTL-A

100 250+ \$50.00 \$48.00 \$46.00 \$44.00 (C)

port Steel ANOCHROME

SPORTM-A / SPORTLM-A 50 250+ 100 \$55.00 \$53.00 \$51.00 \$49.00 (C)