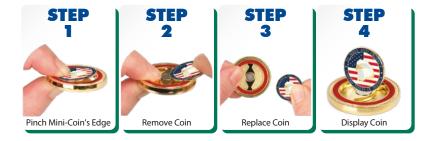

# **Next Level Marketing**

LinksWalker took the Challenge Coin concept to the next level by producing the Challenge Coin/Super Ball Marker with its patented receiver and two removable mini coins/ball markers. Its uniqueness and versatility caught the attention of tournament sponsors, fundraisers and corporations across the nation. Since its inception, our Challenge Coin/Super Ball Marker has been dubbed the "Infinitely Variable Commemorative Coin" because of the many products available that your custom coin fits into, without incurring additional set up charges. With low minimums and great customer service and you have a WIN-WIN every time.

Each Challenge Coin/Super Ball Marker features two, customized, die struck metal, removable mini coins held onto a receiver with a patented heavy duty, dual sided magnet. The receiver sports a colored outer ring that can be customized to match any PMS color to coordinate with your logo.