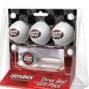

# Spring-Action Three Ball Gift Pack

This set comes with three printed golf balls, four wood tees and our spring-action folding divot tool with printed ball marker. Custom packaging available.

|         | 3F      | PKS     |         |     |
|---------|---------|---------|---------|-----|
| 12      | 50      | 100     | 250+    |     |
| \$26.95 | \$24.95 | \$22.95 | \$20.95 | (C) |