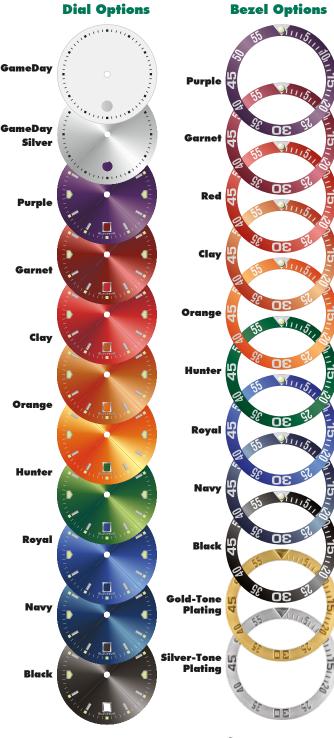

# SUNTIME PROMOTIONS GIVES YOU THE OPTION OF CREATING YOUR OWN MASTERPIECE WITH OUR BEAUTIFUL LINE OF COMPETITOR WATCHES.

With the variety of features available on our Competitor line of fine watches, you are now able to design one that is exclusively yours, custom logo and all.

# Go from sporty to elegant with the change of band, dial and bezel, for men and ladies.

Coordinate or contrast dial and bezel with enough choices to highlight your logo. All watches come with Quartz-Accurate Japanese movements, functional rotating Bezel / Timer, a Date Calendar, scratch-resistant mineral glass crystal and a stainless steel caseback. The ladies Pink edition also features our natural pink Mother-of-Pearl dial, adorned with gem cut, mounted crystal indexes. And, of course, each masterpiece is beautifully gift boxed to show off your creation.