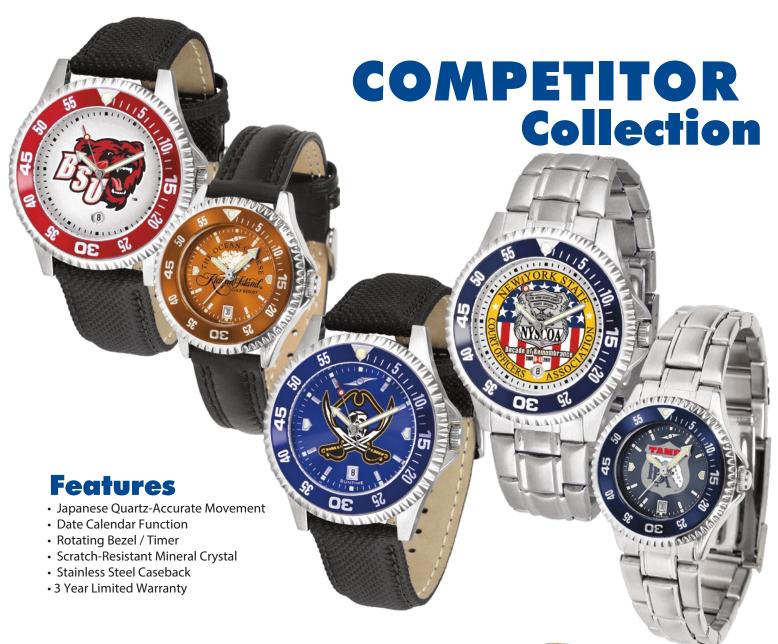

# SUNTIME PROMOTIONS GIVES YOU THE OPTION OF CREATING YOUR OWN MASTERPIECE WITH OUR BEAUTIFUL LINE OF COMPETITOR WATCHES.

With the variety of features available on our Competitor line of fine watches, you are now able to design one that is exclusively yours, custom logo and all.

# Go from sporty to elegant with the change of band, dial and bezel, for men and ladies.

Coordinate or contrast dial and bezel with enough choices to highlight your logo. All watches come with Quartz-Accurate Japanese movements, functional rotating Bezel / Timer, a Date Calendar, scratch-resistant mineral glass crystal and a stainless steel caseback. The ladies Pink edition also features our natural pink Mother-of-Pearl dial, adorned with gem cut, mounted crystal indexes. And, of course, each masterpiece is beautifully gift boxed to show off your creation.