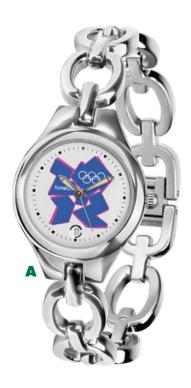

# **ECLIPSE**

The Eclipse ladies' watch combines the style and functionality of a jewelry-inspired bracelet with an elegant dress watch, creating a graceful profile with its faux chain bracelet of polished solid stainless steel. Each style features quartz-accurate movements, a date calendar function, and a scratch-resistant mineral crystal. Gift boxed.

#### **Features**

- Japanese Quartz-Accurate Movement
- Date Calendar Function
- Polished Solid Stainless Steel Chain Bracelet
- Scratch-Resistant Mineral Crystal
- Stainless Steel Case & Caseback
- 3 Year Limited Warranty

## A. Eclipse

|                                                                                                                                                                                                                                                                                                                                                                                                                                                                                                                                                                                                                                                                                                                                                                                                                                                                                                                                                                                                                                                                                                                                                                                                                                                                                                                                                                                                                                                                                                                                                                                                                                                                                                                                                                                                                                                                                                                                                                                                                                                                                                                                | ECLIPSE        |          |          |          |     |  |
|--------------------------------------------------------------------------------------------------------------------------------------------------------------------------------------------------------------------------------------------------------------------------------------------------------------------------------------------------------------------------------------------------------------------------------------------------------------------------------------------------------------------------------------------------------------------------------------------------------------------------------------------------------------------------------------------------------------------------------------------------------------------------------------------------------------------------------------------------------------------------------------------------------------------------------------------------------------------------------------------------------------------------------------------------------------------------------------------------------------------------------------------------------------------------------------------------------------------------------------------------------------------------------------------------------------------------------------------------------------------------------------------------------------------------------------------------------------------------------------------------------------------------------------------------------------------------------------------------------------------------------------------------------------------------------------------------------------------------------------------------------------------------------------------------------------------------------------------------------------------------------------------------------------------------------------------------------------------------------------------------------------------------------------------------------------------------------------------------------------------------------|----------------|----------|----------|----------|-----|--|
|                                                                                                                                                                                                                                                                                                                                                                                                                                                                                                                                                                                                                                                                                                                                                                                                                                                                                                                                                                                                                                                                                                                                                                                                                                                                                                                                                                                                                                                                                                                                                                                                                                                                                                                                                                                                                                                                                                                                                                                                                                                                                                                                | 12 50 100 250+ |          |          |          |     |  |
| The same of the sa | \$112.00       | \$110.00 | \$108.00 | \$106.00 | (C) |  |