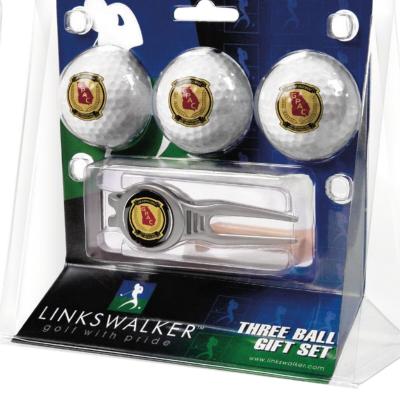

#### Hat Trick Three Ball Gift Pack

Three printed golf balls, four wood tees and our Hat Trick divot tool with your custom logo'd

|         |         |         | _                  | 4   |
|---------|---------|---------|--------------------|-----|
|         | 3PKT    |         | MII<br>COL<br>PROD | TN  |
| 12      | 50      | 100     | 250+               |     |
| \$24.95 | \$22.95 | \$20.95 | \$18.95            | (C) |

coin. Custom packaging available.