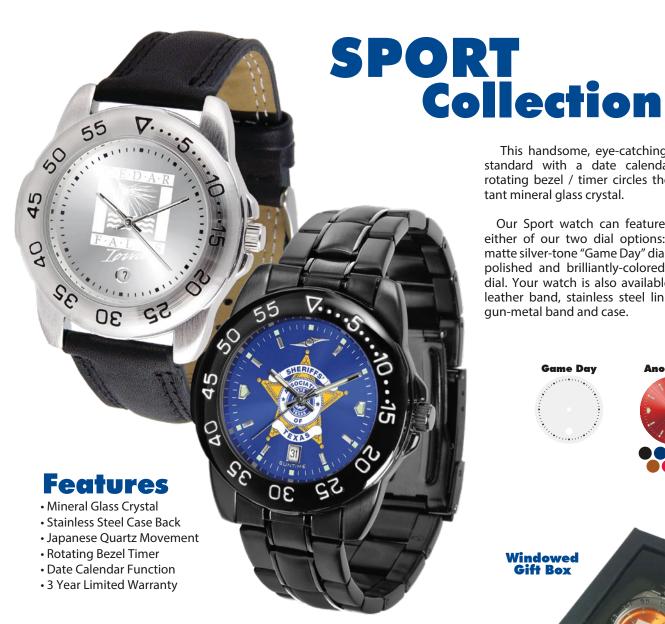

## Competitor ANOCHROME

COMPMG-A / COMPLMG-A

| 12      | 50      | 100     | 250+    |     |
|---------|---------|---------|---------|-----|
| \$85.00 | \$83.00 | \$81.00 | \$79.00 | (C) |

This handsome, eye-catching watch comes standard with a date calendar function. A rotating bezel / timer circles the scratch-resistant mineral glass crystal.

Our Sport watch can feature your logo on either of our two dial options: our standard, matte silver-tone "Game Day" dial or the radiallypolished and brilliantly-colored "AnoChrome" dial. Your watch is also available with either a leather band, stainless steel linked band or a gun-metal band and case.

#### **Features**

- Japanese Quartz-Accurate Movement
- Date Calendar Function
- Polished Solid Stainless Steel Chain Bracelet
- Scratch-Resistant Mineral Crystal
- Stainless Steel Case & Caseback
- 3 Year Limited Warranty