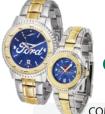

# SUNTIME PROMOTIONS GIVES YOU THE OPTION OF CREATING YOUR OWN MASTERPIECE WITH OUR BEAUTIFUL LINE OF COMPETITOR WATCHES.

With the variety of features available on our Competitor line of fine watches, you are now able to design one that is exclusively yours, custom logo and all.

# Go from sporty to elegant with the change of band, dial and bezel, for men and ladies.

Coordinate or contrast dial and bezel with enough choices to highlight your logo. All watches come with Quartz-Accurate Japanese movements, functional rotating Bezel / Timer, a Date Calendar, scratch-resistant mineral glass crystal and a stainless steel caseback. The ladies Pink edition also features our natural pink Mother-of-Pearl dial, adorned with gem cut, mounted crystal indexes. And, of course, each masterpiece is beautifully gift boxed to show off your creation.

#### **Stainless Steel Two-Tone**

|         |         | COMF / COMF L |         |    |
|---------|---------|---------------|---------|----|
| 12      | 50      | 100           | 250+    |    |
| \$62.50 | \$60.50 | \$58.50       | \$56.50 | (( |

# **Competitor**

COMPMG / COMPLMG

100 250+ 50 \$80.00 \$78.00 \$76.00 \$74.00 (C)