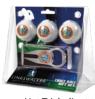

#### Bottle Opener Three Ball Gift Pack

Three printed golf balls, four wood tees and our key chain bottle opener come with your custom logo'd coin. Custom packaging available.

|         | 3PKB    |         | MI<br>CO |     |
|---------|---------|---------|----------|-----|
| 12      | 50      | 100     | 250+     |     |
| \$22.50 | \$20.50 | \$18.50 | \$16.50  | (C) |