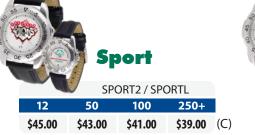

Our Sport watch can feature your logo on either of our two dial options: our standard, matte silver-tone "Game Day" dial or the radiallypolished and brilliantly-colored "AnoChrome" dial. Your watch is also available with either a leather band, stainless steel linked band or a gun-metal band and case.

250+ 50 100 \$50.00 \$48.00 \$46.00 \$44.00 (C)

ort Anochrome SPORT2-A / SPORTL-A

100 250+ \$50.00 \$48.00 \$46.00 \$44.00 (C)

port Steel ANOCHROME

SPORTM-A / SPORTLM-A 50 250+ 100 \$55.00 \$53.00 \$51.00 \$49.00 (C)