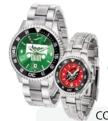

# SUNTIME PROMOTIONS GIVES YOU THE OPTION OF CREATING YOUR OWN MASTERPIECE WITH OUR BEAUTIFUL LINE OF COMPETITOR WATCHES.

With the variety of features available on our Competitor line of fine watches, you are now able to design one that is exclusively yours, custom logo and all.

# Go from sporty to elegant with the change of band, dial and bezel, for men and ladies.

Coordinate or contrast dial and bezel with enough choices to highlight your logo. All watches come with Quartz-Accurate Japanese movements, functional rotating Bezel / Timer, a Date Calendar, scratch-resistant mineral glass crystal and a stainless steel caseback. The ladies Pink edition also features our natural pink Mother-of-Pearl dial, adorned with gem cut, mounted crystal indexes. And, of course, each masterpiece is beautifully gift boxed to show off your creation.

#### **Stainless Steel**

#### **Stainless Steel Two-Tone**

|         |         | COMF / COMF L |         |    |
|---------|---------|---------------|---------|----|
| 12      | 50      | 100           | 250+    |    |
| \$62.50 | \$60.50 | \$58.50       | \$56.50 | (( |