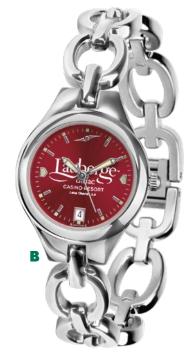

# **ECLIPSE**

The Eclipse ladies' watch combines the style and functionality of a jewelry-inspired bracelet with an elegant dress watch, creating a graceful profile with its faux chain bracelet of polished solid stainless steel. Each style features quartz-accurate movements, a date calendar function, and a scratch-resistant mineral crystal. Gift boxed.

#### **Features**

- Japanese Quartz-Accurate Movement
- Date Calendar Function
- Polished Solid Stainless Steel Chain Bracelet
- Scratch-Resistant Mineral Crystal
- Stainless Steel Case & Caseback
- 3 Year Limited Warranty

#### B. Eclipse ANOCHROME

| The state of the s | ECLIPSE-A   |          |          |          |     |
|--------------------------------------------------------------------------------------------------------------------------------------------------------------------------------------------------------------------------------------------------------------------------------------------------------------------------------------------------------------------------------------------------------------------------------------------------------------------------------------------------------------------------------------------------------------------------------------------------------------------------------------------------------------------------------------------------------------------------------------------------------------------------------------------------------------------------------------------------------------------------------------------------------------------------------------------------------------------------------------------------------------------------------------------------------------------------------------------------------------------------------------------------------------------------------------------------------------------------------------------------------------------------------------------------------------------------------------------------------------------------------------------------------------------------------------------------------------------------------------------------------------------------------------------------------------------------------------------------------------------------------------------------------------------------------------------------------------------------------------------------------------------------------------------------------------------------------------------------------------------------------------------------------------------------------------------------------------------------------------------------------------------------------------------------------------------------------------------------------------------------------|-------------|----------|----------|----------|-----|
|                                                                                                                                                                                                                                                                                                                                                                                                                                                                                                                                                                                                                                                                                                                                                                                                                                                                                                                                                                                                                                                                                                                                                                                                                                                                                                                                                                                                                                                                                                                                                                                                                                                                                                                                                                                                                                                                                                                                                                                                                                                                                                                                | 12          | 50       | 100      | 250+     |     |
| The same                                                                                                                                                                                                                                                                                                                                                                                                                                                                                                                                                                                                                                                                                                                                                                                                                                                                                                                                                                                                                                                                                                                                                                                                                                                                                                                                                                                                                                                                                                                                                                                                                                                                                                                                                                                                                                                                                                                                                                                                                                                                                                                       | \$117.00    | \$115.00 | \$113.00 | \$111.00 | (C) |
|                                                                                                                                                                                                                                                                                                                                                                                                                                                                                                                                                                                                                                                                                                                                                                                                                                                                                                                                                                                                                                                                                                                                                                                                                                                                                                                                                                                                                                                                                                                                                                                                                                                                                                                                                                                                                                                                                                                                                                                                                                                                                                                                | Dial Colors |          |          |          | )   |