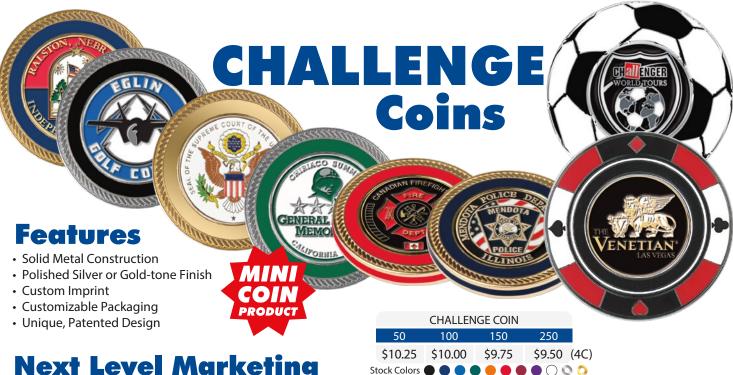

# **Next Level Marketing**

LinksWalker took the Challenge Coin concept to the next level by producing the Challenge Coin/Super Ball Marker with its patented receiver and two removable mini coins/ball markers. Its uniqueness and versatility caught the attention of tournament sponsors, fundraisers and corporations across the nation. Since its inception, our Challenge Coin/Super Ball Marker has been dubbed the "Infinitely Variable Commemorative Coin" because of the many products available that your custom coin fits into, without incurring additional set up charges. With low minimums and great customer service and you have a WIN-WIN every time.

Each Challenge Coin/Super Ball Marker features two, customized, die struck metal, removable mini coins held onto a receiver with a patented heavy duty, dual sided magnet. The receiver sports a colored outer ring that can be customized to match any PMS color to coordinate with your logo.

## **The Original**

The Original is 1.5" in diameter and features two, customized, die struck metal, removable coins / ball markers held onto a

patented receiver with a magnet. All components are available in a silver or gold-tone finish. The receiver sports a colored outer ring that can be customized to match any PMS color. The customized, removable coins are 12.5 mm in diameter.

## **Sports & Specialty Themed Coins**

These larger, 1.75", specialty-themed receivers give you the option of playing up a particular venue (tournament / game) or to

promote your company. It houses the same 12.5 mm, customized, removable mini coins.