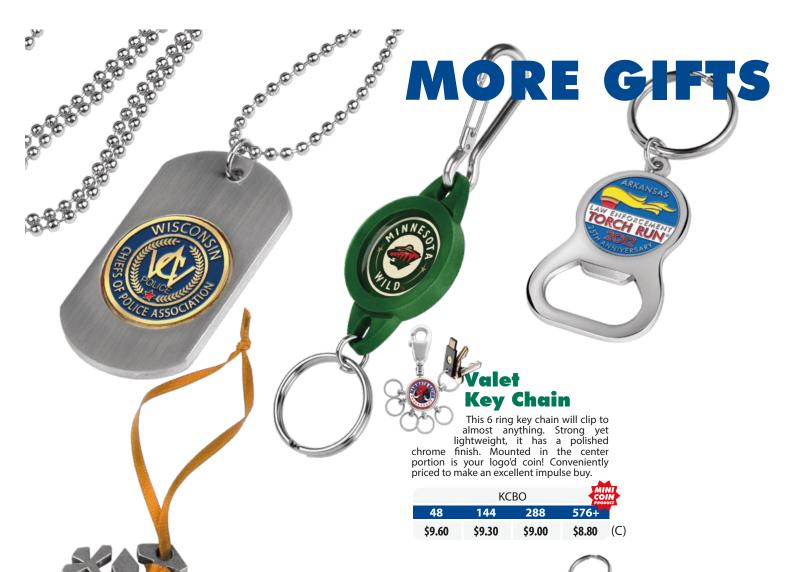

## Key Chain Bottle Opener

This bottle opener will attach to most key chains. Strong yet lightweight, it has a polished chrome finish. Mounted in the handle portion is your logo'd coin! Conveniently priced to make an excellent impulse buy.

|        | KC     | BO     | MI<br>CC<br>PRO | NI<br>IN<br>DUCT |
|--------|--------|--------|-----------------|------------------|
| 12     | 50     | 100    | 250+            |                  |
| \$7.95 | \$5.95 | \$3.95 | \$1.95          | (C)              |