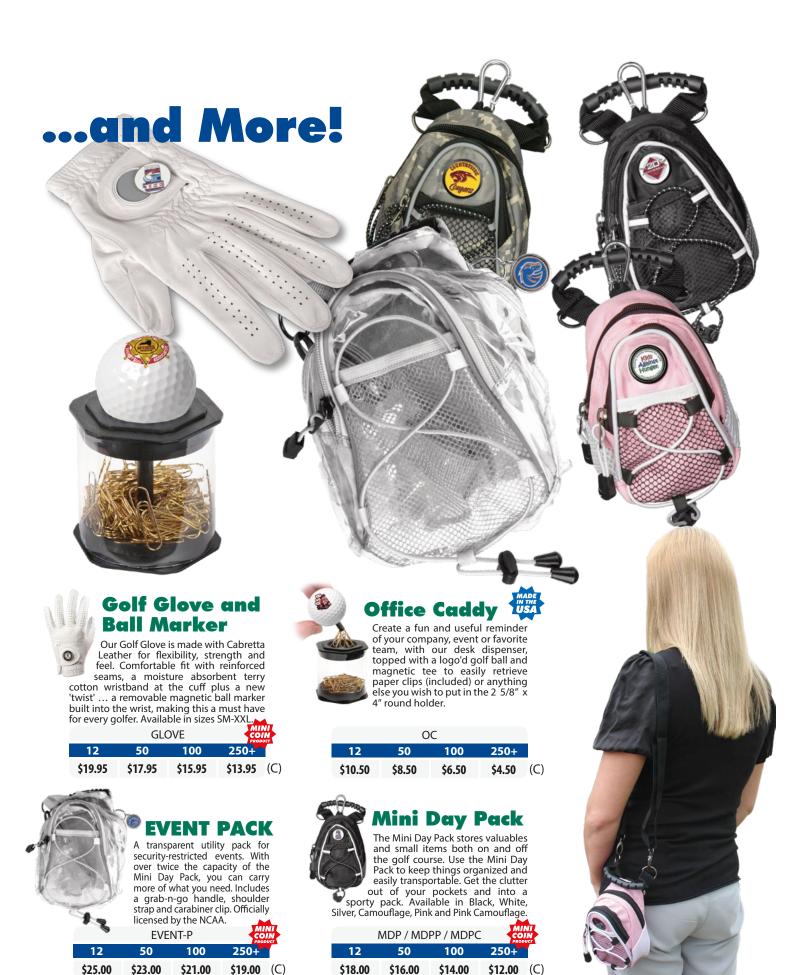

# **Golf Clip**

Our mini magnetic golf ball clip ensures you'll never lose your ball marker again. The nickel-plated clip securely grips

onto any of our ball markers anywhere you want: hats, visors, belts, bags, pockets, keeping them handy and hard to lose!

|             | RH                   | CLIP   | CO     | IN . |
|-------------|----------------------|--------|--------|------|
| 50          | 100                  | 150    | 250+   |      |
| \$6.00      | \$5.75               | \$5.50 | \$5.25 | (C)  |
| Clip Colors | $\bigcirc$ $\bullet$ |        |        |      |