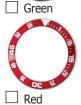

### **BEZEL OPTIONS**

\* Bezel Options Available Only with Competitor Styles

## **LADIES GAMEDAY DIAL WATCHES**

Five spot color capabilities, four color process is available. Ladies Gameday dial watches are available in 8 distinct styles. Competitors watch styles have 12 colored bezels to pick from.