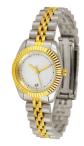

## **LADIES GAMEDAY DIAL WATCHES**

Five spot color capabilities, four color process is available. Ladies Gameday dial watches are available in 8 distinct styles. Competitors watch styles have 12 colored bezels to pick from.

# 

**WATCH OPTIONS** 

DIAL

Printable Area

\*Ladies' Competitor

\*Ladies' Competitor Steel

\*Ladies' Competitor Two-Tone

Ladies' Executive