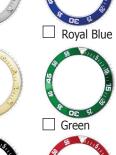

### **BEZEL OPTIONS**

\* Bezel Options Available Only with Competitor Styles

## **LADIES GAMEDAY DIAL WATCHES**

Five spot color capabilities, four color process is available. Ladies Gameday dial watches are available in 8 distinct styles. Competitors watch styles have 12 colored bezels to pick from.