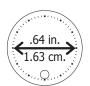

## 400% scale

# QUICK TEMPLATE - LADIES

## **LADIES GAMEDAY DIAL WATCHES**

Five spot color capabilities, four color process is available. Ladies Gameday dial watches are available in 8 distinct styles. Competitors watch styles have 12 colored bezels to pick from.

# 

**WATCH OPTIONS** 









DIAL

Printable Area





\*Ladies' Competitor



\*Ladies' Competitor Steel



\*Ladies' Competitor Two-Tone



Ladies' Executive

### **BEZEL OPTIONS**

\* Bezel Options Available Only with Competitor Styles

## **5 COLORS MAXIMUM**

MATCH CLOSEST AVAILABLE PMS

| Silver   |
|----------|
| - Silvei |
| 35       |
|          |
| Gold     |
| Gold     |

☐ Black