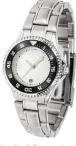

## **LADIES GAMEDAY DIAL WATCHES**

Five spot color capabilities, four color process is available. Ladies Gameday dial watches are available in 8 distinct styles. Competitors watch styles have 12 colored bezels to pick from.

# 

**WATCH OPTIONS** 

DIAL

Printable Area

\*Ladies' Competitor

\*Ladies' Competitor Steel

\*Ladies' Competitor Two-Tone

Ladies' Executive