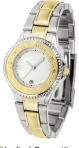

## **LADIES GAMEDAY DIAL WATCHES**

Five spot color capabilities, four color process is available. Ladies Gameday dial watches are available in 8 distinct styles. Competitors watch styles have 12 colored bezels to pick from.

# 

**WATCH OPTIONS** 

DIAL

Printable Area

\*Ladies' Competitor

\*Ladies' Competitor Steel

\*Ladies' Competitor Two-Tone

Ladies' Executive