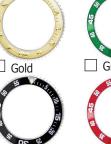

### **BEZEL OPTIONS**

\* Bezel Options Available Only with Competitor Styles

## **LADIES GAMEDAY DIAL WATCHES**

Five spot color capabilities, four color process is available. Ladies Gameday dial watches are available in 8 distinct styles. Competitors watch styles have 12 colored bezels to pick from.